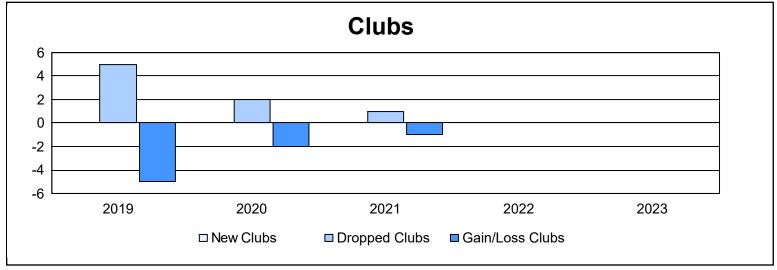

District 2 E1 As of June 2023 Cumulative

| Year      | New<br>Clubs | Dropped<br>Clubs | Gain/<br>Loss<br>Clubs | New<br>Members | Charter<br>Members | Reinstate<br>Members | Transfer<br>Members | Total<br>Member<br>Added | Total<br>Members<br>Dropped | Gain/<br>Loss<br>Members |
|-----------|--------------|------------------|------------------------|----------------|--------------------|----------------------|---------------------|--------------------------|-----------------------------|--------------------------|
| 2018-2019 | 0            | 5                | -5                     | 93             | 0                  | 2                    | 4                   | 99                       | 174                         | -75                      |
| 2019-2020 | 0            | 2                | -2                     | 80             | 0                  | 7                    | 7                   | 94                       | 132                         | -38                      |
| 2020-2021 | 0            | 1                | -1                     | 96             | 0                  | 4                    | 3                   | 103                      | 118                         | -15                      |
| 2021-2022 | 0            | 0                | 0                      | 121            | 0                  | 2                    | 4                   | 127                      | 123                         | 4                        |
| 2022-2023 | 0            | 0                | 0                      | 93             | 0                  | 2                    | 2                   | 97                       | 96                          | 1                        |
| Average   | 0            | 2                | -2                     | 97             | 0                  | 3                    | 4                   | 104                      | 129                         | -25                      |